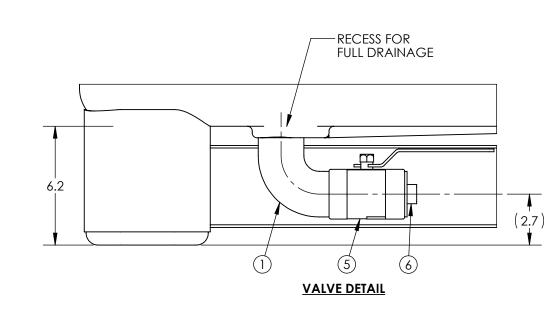

## NOTES:

5.

 TANK SPEC
TANK
TANK
ALL \

ALL DIMENSIONS ARE IN INCHES, NOMINAL, & SUBJECT TO CHANGE WITHOUT NOTICE. ALL DIMENSIONS ON ROTATIONAL MOLDED PARTS ARE SUBJECT TO A  $\pm$  3% TOLERANCE.

| ID INFORMATION ON THIS PRINT MUST BE<br>SNYDER INDUSTRIES, INC. AND MAY NOT<br>TED WITHOUT WRITTEN PERMISSION OF AN<br>HE FIRM. |          | (402) 467-5221<br>www.snydernet.com     | 6984000B51318                             | ENG. ID. D003194 |          |
|---------------------------------------------------------------------------------------------------------------------------------|----------|-----------------------------------------|-------------------------------------------|------------------|----------|
| NDUSTRIES INC., 2015                                                                                                            |          |                                         |                                           |                  | 1 OF 1   |
| ed                                                                                                                              | КВ       | INDUSTRIES, INC.                        | ASM TK 245 SPRTNR 42X48 B<br>304SS STD FV |                  |          |
| SCALE                                                                                                                           | DRAWN BY | STT SNYDER                              | TITLE:                                    |                  | REVISION |
| PART NUMBER                                                                                                                     |          | DESCRIPTION                             |                                           |                  |          |
| 1900138                                                                                                                         |          | TK 245 SPRTNR 42X48 304SS STD LEG       |                                           |                  |          |
| 5901173                                                                                                                         |          | VALVE GUARD 4-1/4 X 43-1/4 X 10GA 304SS |                                           |                  |          |
| 1900029                                                                                                                         |          | WELD ASM LIFT LUGS SII STD 304SS        |                                           |                  |          |
| 500069                                                                                                                          |          | SNYDER IBC UN TAG 304SS                 |                                           |                  |          |
| 5400162                                                                                                                         |          | VALVE 2IN REV STEM BV LOCK HNDL 316SS   |                                           |                  |          |
| 1200833                                                                                                                         |          | PLUG PVC 2IN NPT SQ HEAD                |                                           |                  |          |
| 3100387                                                                                                                         |          | GASKET 22-5/16 DIA 55 MS MULTISEAL EPDM |                                           |                  |          |
| 5901290                                                                                                                         |          | ASM LID 22-5/16 DOT 3IN FV W/TEF 304SS  |                                           |                  |          |
| 4701360                                                                                                                         |          | ASM BOLTED CLAMP RING 22-5/16 ZINC-PLTD |                                           |                  |          |
| 5901511                                                                                                                         |          | PLUG 2IN HEX HEAD WH EPDM GASKET 304SS  |                                           |                  |          |
| 4701719                                                                                                                         |          | DECAL PKG SII STD SPRTNR REV-STEM       |                                           |                  |          |
| 700577                                                                                                                          |          | DECAL STACK RATING 245 SPRTNR           |                                           |                  |          |
|                                                                                                                                 |          |                                         |                                           |                  |          |