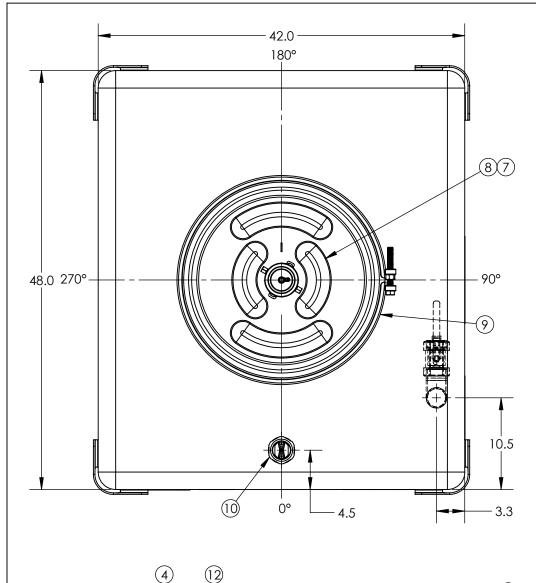

## NOTES:

5.

 TANK SPEC
TANK
TANK
ALL \

ALL DIMENSIONS ARE IN INCHES, NOMINAL, & SUBJECT TO CHANGE WITHOUT NOTICE. ALL DIMENSIONS ON ROTATIONAL MOLDED PARTS ARE SUBJECT TO A  $\pm$  3% TOLERANCE.

| ID INFORMATION ON THIS PRINT MUST BE<br>SNYDER INDUSTRIES, INC. AND MAY NOT<br>TED WITHOUT WRITTEN PERMISSION OF AN<br>HE FIRM. |          | (402) 467-5221<br>www.snydernet.com     | 6984000B51318                             | ENG. ID. D003194 |          |
|---------------------------------------------------------------------------------------------------------------------------------|----------|-----------------------------------------|-------------------------------------------|------------------|----------|
| NDUSTRIES INC., 2015                                                                                                            |          |                                         |                                           |                  | 1 OF 1   |
| ed                                                                                                                              | КВ       | INDUSTRIES, INC.                        | ASM TK 245 SPRTNR 42X48 B<br>304SS STD FV |                  |          |
| SCALE                                                                                                                           | DRAWN BY | STT SNYDER                              | TITLE:                                    |                  | REVISION |
| PART NUMBER                                                                                                                     |          | DESCRIPTION                             |                                           |                  |          |
| 1900138                                                                                                                         |          | TK 245 SPRTNR 42X48 304SS STD LEG       |                                           |                  |          |
| 5901173                                                                                                                         |          | VALVE GUARD 4-1/4 X 43-1/4 X 10GA 304SS |                                           |                  |          |
| 1900029                                                                                                                         |          | WELD ASM LIFT LUGS SII STD 304SS        |                                           |                  |          |
| 500069                                                                                                                          |          | SNYDER IBC UN TAG 304SS                 |                                           |                  |          |
| 5400162                                                                                                                         |          | VALVE 2IN REV STEM BV LOCK HNDL 316SS   |                                           |                  |          |
| 1200833                                                                                                                         |          | PLUG PVC 2IN NPT SQ HEAD                |                                           |                  |          |
| 3100387                                                                                                                         |          | GASKET 22-5/16 DIA 55 MS MULTISEAL EPDM |                                           |                  |          |
| 5901290                                                                                                                         |          | ASM LID 22-5/16 DOT 3IN FV W/TEF 304SS  |                                           |                  |          |
| 4701360                                                                                                                         |          | ASM BOLTED CLAMP RING 22-5/16 ZINC-PLTD |                                           |                  |          |
| 5901511                                                                                                                         |          | PLUG 2IN HEX HEAD WH EPDM GASKET 304SS  |                                           |                  |          |
| 4701719                                                                                                                         |          | DECAL PKG SII STD SPRTNR REV-STEM       |                                           |                  |          |
| 700577                                                                                                                          |          | DECAL STACK RATING 245 SPRTNR           |                                           |                  |          |
|                                                                                                                                 |          |                                         |                                           |                  |          |