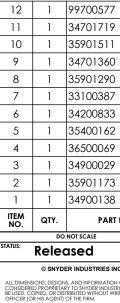

## NOTES:

5.

 TANK SPEC
TANK
TANK
ALL \

ALL DIMENSIONS ARE IN INCHES, NOMINAL, & SUBJECT TO CHANGE WITHOUT NOTICE. ALL DIMENSIONS ON ROTATIONAL MOLDED PARTS ARE SUBJECT TO A  $\pm$  3% TOLERANCE.

| ID INFORMATION ON THIS PRINT MUST BE<br>SNYDER INDUSTRIES, INC. AND MAY NOT<br>TED WITHOUT WRITTEN PERMISSION OF AN<br>HE FIRM. |          | (402) 467-5221<br>www.snydernet.com     | 6984000B51318                             | ENG. ID. D003194 |          |
|---------------------------------------------------------------------------------------------------------------------------------|----------|-----------------------------------------|-------------------------------------------|------------------|----------|
| NDUSTRIES INC., 2015                                                                                                            |          |                                         |                                           |                  | 1 OF 1   |
| ed                                                                                                                              | КВ       | INDUSTRIES, INC.                        | ASM TK 245 SPRTNR 42X48 B<br>304SS STD FV |                  |          |
| SCALE                                                                                                                           | DRAWN BY | STT SNYDER                              | TITLE:                                    |                  | REVISION |
| PART NUMBER                                                                                                                     |          | DESCRIPTION                             |                                           |                  |          |
| 1900138                                                                                                                         |          | TK 245 SPRTNR 42X48 304SS STD LEG       |                                           |                  |          |
| 5901173                                                                                                                         |          | VALVE GUARD 4-1/4 X 43-1/4 X 10GA 304SS |                                           |                  |          |
| 1900029                                                                                                                         |          | WELD ASM LIFT LUGS SII STD 304SS        |                                           |                  |          |
| 500069                                                                                                                          |          | SNYDER IBC UN TAG 304SS                 |                                           |                  |          |
| 5400162                                                                                                                         |          | VALVE 2IN REV STEM BV LOCK HNDL 316SS   |                                           |                  |          |
| 1200833                                                                                                                         |          | PLUG PVC 2IN NPT SQ HEAD                |                                           |                  |          |
| 3100387                                                                                                                         |          | GASKET 22-5/16 DIA 55 MS MULTISEAL EPDM |                                           |                  |          |
| 5901290                                                                                                                         |          | ASM LID 22-5/16 DOT 3IN FV W/TEF 304SS  |                                           |                  |          |
| 4701360                                                                                                                         |          | ASM BOLTED CLAMP RING 22-5/16 ZINC-PLTD |                                           |                  |          |
| 5901511                                                                                                                         |          | PLUG 2IN HEX HEAD WH EPDM GASKET 304SS  |                                           |                  |          |
| 4701719                                                                                                                         |          | DECAL PKG SII STD SPRTNR REV-STEM       |                                           |                  |          |
| 700577                                                                                                                          |          | DECAL STACK RATING 245 SPRTNR           |                                           |                  |          |
|                                                                                                                                 |          |                                         |                                           |                  |          |