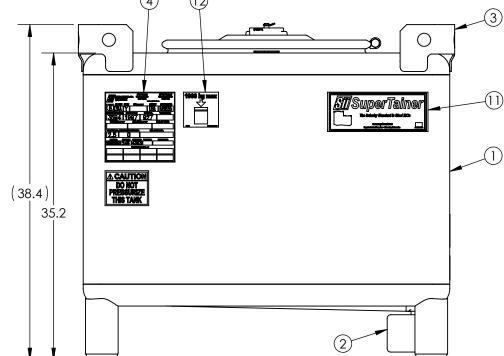

## NOTES:

5.

 TANK SPEC
TANK
TANK
ALL \

ALL DIMENSIONS ARE IN INCHES, NOMINAL, & SUBJECT TO CHANGE WITHOUT NOTICE. ALL DIMENSIONS ON ROTATIONAL MOLDED PARTS ARE SUBJECT TO A  $\pm$  3% TOLERANCE.

| ID INFORMATION ON THIS PRINT MUST BE<br>SNYDER INDUSTRIES, INC. AND MAY NOT<br>TED WITHOUT WRITTEN PERMISSION OF AN<br>HE FIRM. |          | (402) 467-5221<br>www.snydernet.com     | 6984000B51318                             | ENG. ID. D003194 |          |
|---------------------------------------------------------------------------------------------------------------------------------|----------|-----------------------------------------|-------------------------------------------|------------------|----------|
| NDUSTRIES INC., 2015                                                                                                            |          |                                         |                                           |                  | 1 OF 1   |
| ed                                                                                                                              | КВ       | INDUSTRIES, INC.                        | ASM TK 245 SPRTNR 42X48 B<br>304SS STD FV |                  |          |
| SCALE                                                                                                                           | DRAWN BY | STT SNYDER                              | TITLE:                                    |                  | REVISION |
| PART NUMBER                                                                                                                     |          | DESCRIPTION                             |                                           |                  |          |
| 1900138                                                                                                                         |          | TK 245 SPRTNR 42X48 304SS STD LEG       |                                           |                  |          |
| 5901173                                                                                                                         |          | VALVE GUARD 4-1/4 X 43-1/4 X 10GA 304SS |                                           |                  |          |
| 1900029                                                                                                                         |          | WELD ASM LIFT LUGS SII STD 304SS        |                                           |                  |          |
| 500069                                                                                                                          |          | SNYDER IBC UN TAG 304SS                 |                                           |                  |          |
| 5400162                                                                                                                         |          | VALVE 2IN REV STEM BV LOCK HNDL 316SS   |                                           |                  |          |
| 1200833                                                                                                                         |          | PLUG PVC 2IN NPT SQ HEAD                |                                           |                  |          |
| 3100387                                                                                                                         |          | GASKET 22-5/16 DIA 55 MS MULTISEAL EPDM |                                           |                  |          |
| 5901290                                                                                                                         |          | ASM LID 22-5/16 DOT 3IN FV W/TEF 304SS  |                                           |                  |          |
| 4701360                                                                                                                         |          | ASM BOLTED CLAMP RING 22-5/16 ZINC-PLTD |                                           |                  |          |
| 5901511                                                                                                                         |          | PLUG 2IN HEX HEAD WH EPDM GASKET 304SS  |                                           |                  |          |
| 4701719                                                                                                                         |          | DECAL PKG SII STD SPRTNR REV-STEM       |                                           |                  |          |
| 700577                                                                                                                          |          | DECAL STACK RATING 245 SPRTNR           |                                           |                  |          |
|                                                                                                                                 |          |                                         |                                           |                  |          |