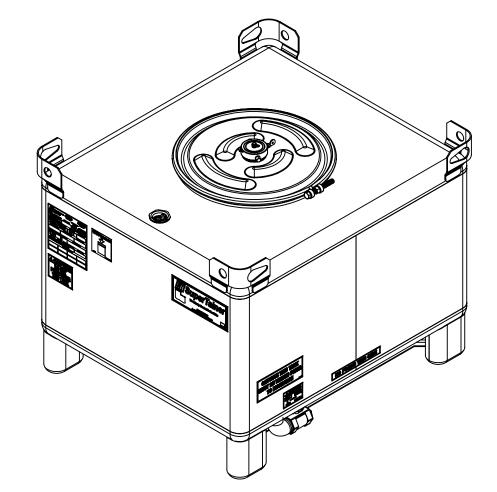

## NOTES:

5.

 TANK SPEC
TANK
TANK
ALL \

ALL DIMENSIONS ARE IN INCHES, NOMINAL, & SUBJECT TO CHANGE WITHOUT NOTICE. ALL DIMENSIONS ON ROTATIONAL MOLDED PARTS ARE SUBJECT TO A  $\pm$  3% TOLERANCE.

| ID INFORMATION ON THIS PRINT MUST BE<br>SNYDER INDUSTRIES, INC. AND MAY NOT<br>TED WITHOUT WRITTEN PERMISSION OF AN<br>HE FIRM. |          | (402) 467-5221<br>www.snydernet.com     | 6984000B51318                             | ENG. ID. D003194 |          |
|---------------------------------------------------------------------------------------------------------------------------------|----------|-----------------------------------------|-------------------------------------------|------------------|----------|
| NDUSTRIES INC., 2015                                                                                                            |          |                                         |                                           |                  | 1 OF 1   |
| ed                                                                                                                              | КВ       | INDUSTRIES, INC.                        | ASM TK 245 SPRTNR 42X48 B<br>304SS STD FV |                  |          |
| SCALE                                                                                                                           | DRAWN BY | STT SNYDER                              | TITLE:                                    |                  | REVISION |
| PART NUMBER                                                                                                                     |          | DESCRIPTION                             |                                           |                  |          |
| 1900138                                                                                                                         |          | TK 245 SPRTNR 42X48 304SS STD LEG       |                                           |                  |          |
| 5901173                                                                                                                         |          | VALVE GUARD 4-1/4 X 43-1/4 X 10GA 304SS |                                           |                  |          |
| 1900029                                                                                                                         |          | WELD ASM LIFT LUGS SII STD 304SS        |                                           |                  |          |
| 500069                                                                                                                          |          | SNYDER IBC UN TAG 304SS                 |                                           |                  |          |
| 5400162                                                                                                                         |          | VALVE 2IN REV STEM BV LOCK HNDL 316SS   |                                           |                  |          |
| 1200833                                                                                                                         |          | PLUG PVC 2IN NPT SQ HEAD                |                                           |                  |          |
| 3100387                                                                                                                         |          | GASKET 22-5/16 DIA 55 MS MULTISEAL EPDM |                                           |                  |          |
| 5901290                                                                                                                         |          | ASM LID 22-5/16 DOT 3IN FV W/TEF 304SS  |                                           |                  |          |
| 4701360                                                                                                                         |          | ASM BOLTED CLAMP RING 22-5/16 ZINC-PLTD |                                           |                  |          |
| 5901511                                                                                                                         |          | PLUG 2IN HEX HEAD WH EPDM GASKET 304SS  |                                           |                  |          |
| 4701719                                                                                                                         |          | DECAL PKG SII STD SPRTNR REV-STEM       |                                           |                  |          |
| 700577                                                                                                                          |          | DECAL STACK RATING 245 SPRTNR           |                                           |                  |          |
|                                                                                                                                 |          |                                         |                                           |                  |          |